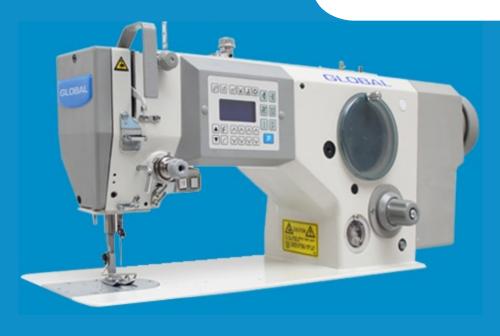

# **Global ZZ 9567-DD-AUT**

#### **ZIG-ZAG FANCY STITCH MACHINE**

**ZZ 9567-DD-AUT** 

- High speed economical cam driven zig-zag machine, semi automatic lubrication. With buildin control panel.

The machine is standard equipped with electric presserfootlifter, thread trimmer and backtack.