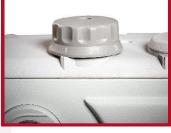

To ensure a high quality stitch formation and appearance, the MH-2645 comes standard with a second, switchable thread tension and a switchable second foot stroke, For ease of operation, the machine is equipped with an integrated, dimmable LED sewing light and a foot lift of 20mm to allow easy material loading and handling.