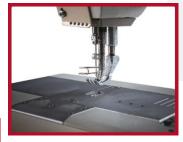

Suitable for all sewing operations in medium-heavy material such as upholstery, automotive, leather goods and technical textiles.

750W Integrated sewing drive with on-board control Power panel. consumption 0,7kVA