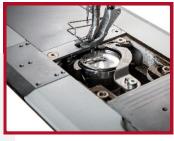

**LED** Integrated, sewing light. Sewing foot lift of up to 20mm.

Extra large XXLvertical sewing hook. bobbin 32mm for more thread capacity.

A=9; B=20

MH-2645-6/01 CLPMN

3.000

MH-2645-6/01 CLPMN 134-35

90-180