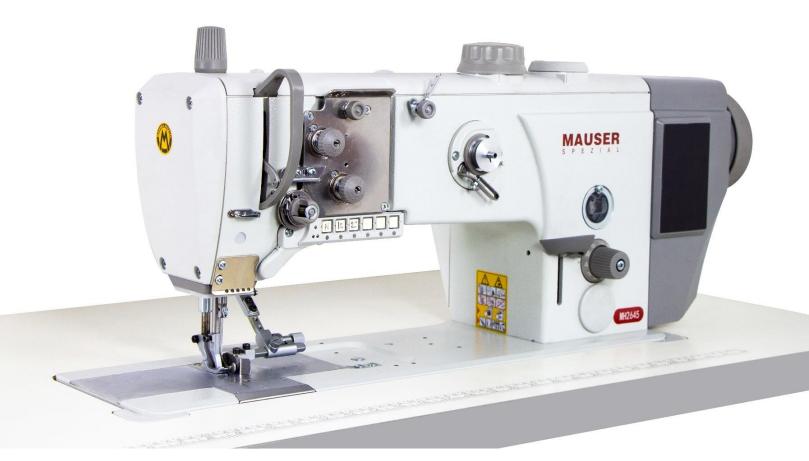

## MH-2645

Single Needle Triple Feed Lockstitch Sewing Machine For Medium-Heavy Material

Sales & Service:

Upholstery

Leather Goods

Automotive

Airbag

Awnings Tarps

Tents

Technical Textiles

Premium single needle lockstitch sewing machine with drop feed, needle feed and alternating top feed for accurate material transport. Equipped with energy efficient, fully integrated 750W sewing drive and built-in electronic control for electromagnetic thread trimmer, electro-pneumatic sewing foot lift and backtacking.

To ensure a high quality stitch formation and appearance, the MH-2645 comes standard with a second, switchable thread tension and a switchable second foot stroke, For ease of operation, the machine is equipped with an integrated, dimmable LED sewing light and a foot lift of 20mm to allow easy material loading and handling.

Suitable for all sewing operations in medium-heavy material such as upholstery, automotive, leather goods and technical textiles.

750W Integrated sewing drive with on-board control Power panel. consumption 0,7kVA

**LED** Integrated, sewing light. Sewing foot lift of up to 20mm.

Extra large XXLvertical sewing hook. bobbin 32mm for more thread capacity.

A=9; B=20

MH-2645-6/01 CLPMN

3.000

MH-2645-6/01 CLPMN 134-35

90-180