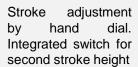

To ensure a high quality stitch formation and appearance, the MH-2645 comes standard with a second, switchable thread tension and a switchable second foot stroke, For ease of operation, the machine is equipped with an integrated, dimmable LED sewing light and a foot lift of 20mm to allow easy material loading and handling.